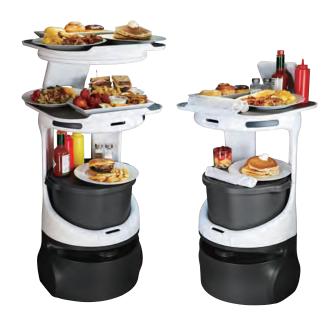

# **Servi Plus**

Bigger. Stronger. Servi+

All the innovative features of Servi, now including:

- 16+ dish capacity, 88 lb payload, and multi-table delivery.
- All-floor navigation with the ability to traverse ramps and deliver liquids.
- Responsive LED lighting and custom messaging display.
- Carries up to 4 XL trays with adjustable tray configurations.