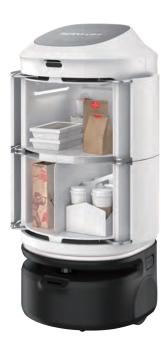

## Servi and Servi Mini

Essential food running, table bussing, and drink delivery.

- 100% self-driving with LiDAR navigation.
- Multiple robots can work together.
- Auto-return with weight sensor.
- Performs 12 hours on a single charge.
- Nimble, compact design.
- Simple QR code localization.
- Secure cloud-based analytics.