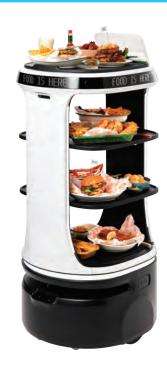

## Servi and Servi Mini

Essential food running, table bussing, and drink delivery.

- 100% self-driving with LiDAR navigation.
- Multiple robots can work together.
- Auto-return with weight sensor.
- Performs 12 hours on a single charge.
- Nimble, compact design.
- Simple QR code localization.
- Secure cloud-based analytics.