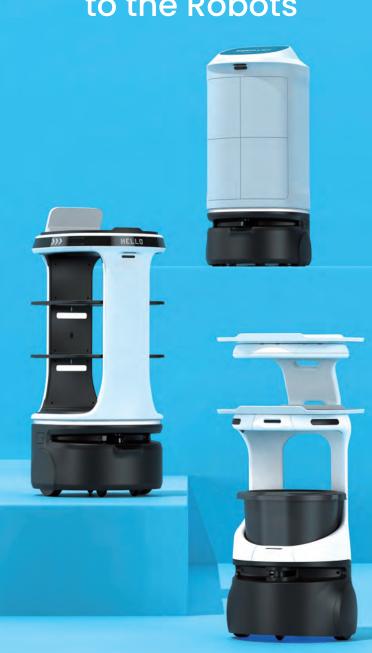

# (ம்) BEARROBOTICS Leave the Running to the Robots

## Servi and Servi Mini

Essential food running, table bussing, and drink delivery.

- 100% self-driving with LiDAR navigation.
- Multiple robots can work together.
- Auto-return with weight sensor.
- Performs 12 hours on a single charge.
- Nimble, compact design.
- Simple QR code localization.
- Secure cloud-based analytics.

## Servi Lift

Elevating efficiency to new heights.

- Proprietary integration with elevators, entrance gates, and delivery apps.
- Spacious, adjustable shelves for multi-destination delivery.
- Secure passcode protected compartments.
- LCD screen for advertising.